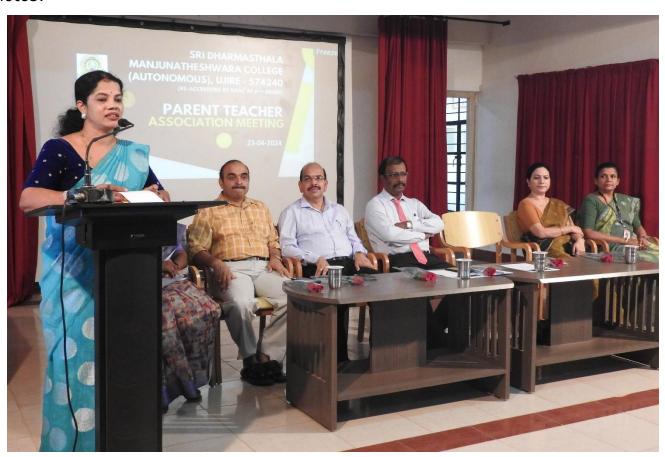

### **Student Performance Monitoring Committee**

Plan of Action for 2023-24

Name of the committee : Student Performance Monitoring Committee

Name of the subcommittee : Parent Teacher Association (PTA)

Staff In charge : Mr. Satheeshchandra P D.

### **Activities:**

| SI.<br>No. | Name<br>of the<br>Activity                      | Purpose                                                                    | Date                                                                   | No. of participa nts expected            | In charge                     |
|------------|-------------------------------------------------|----------------------------------------------------------------------------|------------------------------------------------------------------------|------------------------------------------|-------------------------------|
| 1          | Parent<br>Teacher<br>Associati<br>on<br>meeting | Interaction<br>between<br>Parents,<br>Teachers,<br>Deans and<br>Principal. | First week<br>of October<br>2023 and<br>First week<br>of April<br>2024 | Parents of<br>selected<br>PTA<br>members | Mr.<br>Satheeshchandra<br>P D |