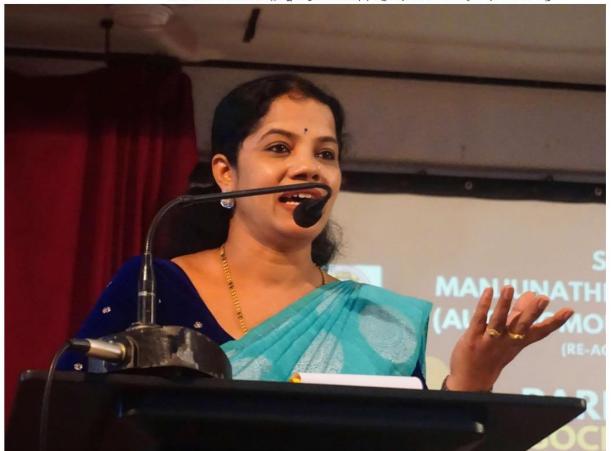

### **Student Performance Monitoring Committee**

Plan of Action for 2023-24

Name of the committee : Student Performance Monitoring Committee

Name of the subcommittee : Parent Teacher Association (PTA)

Staff In charge : Mr. Satheeshchandra P D.

### **Activities:**

| SI.<br>No. | Name<br>of the<br>Activity                      | Purpose                                                                    | Date                                                                   | No. of participa nts expected            | In charge                     |
|------------|-------------------------------------------------|----------------------------------------------------------------------------|------------------------------------------------------------------------|------------------------------------------|-------------------------------|
| 1          | Parent<br>Teacher<br>Associati<br>on<br>meeting | Interaction<br>between<br>Parents,<br>Teachers,<br>Deans and<br>Principal. | First week<br>of October<br>2023 and<br>First week<br>of April<br>2024 | Parents of<br>selected<br>PTA<br>members | Mr.<br>Satheeshchandra<br>P D |