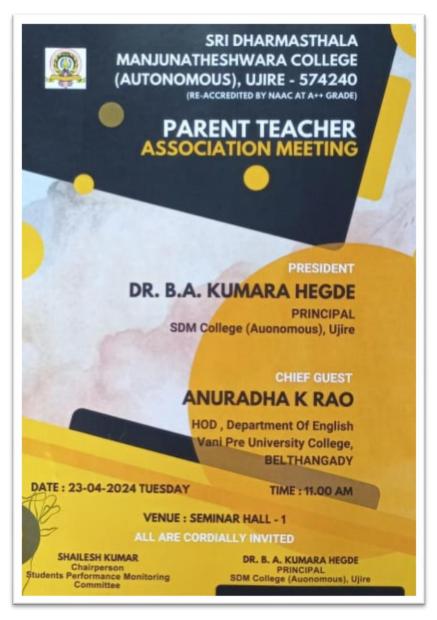

### **Student Performance Monitoring Committee**

Plan of Action for 2023-24

Name of the committee : Student Performance Monitoring Committee

Name of the subcommittee : Parent Teacher Association (PTA)

Staff In charge : Mr. Satheeshchandra P D.

### **Activities:**

| SI.<br>No. | Name<br>of the<br>Activity                      | Purpose                                                                    | Date                                                                   | No. of participa nts expected            | In charge                     |
|------------|-------------------------------------------------|----------------------------------------------------------------------------|------------------------------------------------------------------------|------------------------------------------|-------------------------------|
| 1          | Parent<br>Teacher<br>Associati<br>on<br>meeting | Interaction<br>between<br>Parents,<br>Teachers,<br>Deans and<br>Principal. | First week<br>of October<br>2023 and<br>First week<br>of April<br>2024 | Parents of<br>selected<br>PTA<br>members | Mr.<br>Satheeshchandra<br>P D |